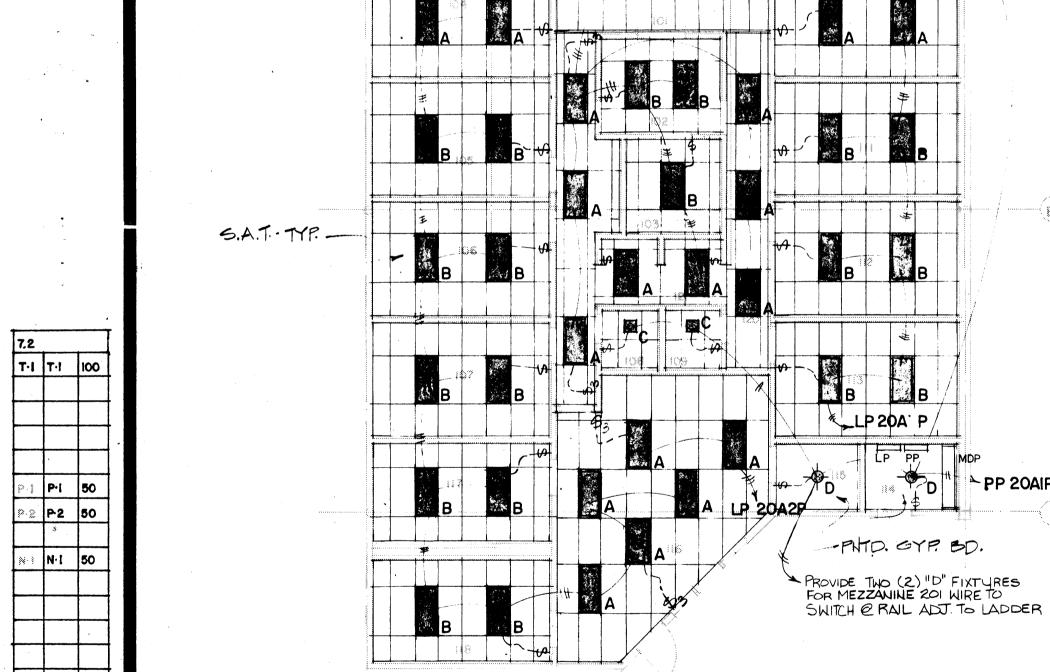

## MEZZANINE FRAMING PLAN

FRAME FOR RAIL IS EXTENSION OF LOWER WALL

**FOUNDATION PLAN 1/16**"

A F 28628

T·I T·I 100

SEE SITE PLAN FOR FOUNDATIONS REQUID FOR MAMP WALL & METAINING HALL.

**ROOF FRAMING PLAN 1/16"** 

Frack, po

ARKANSAS STATE UNIVER ANSAS STATE UNIVER ANSAGENSANSAGEN

ENLARGED OFFICE REFLECTED CEILING & LIGHTING PLAN 1/8"

REFLECTED CEILING & LIGHTING PLAN 1/16"

REPER TO SITE PLAN FOR EXTERIOR LIGHTING