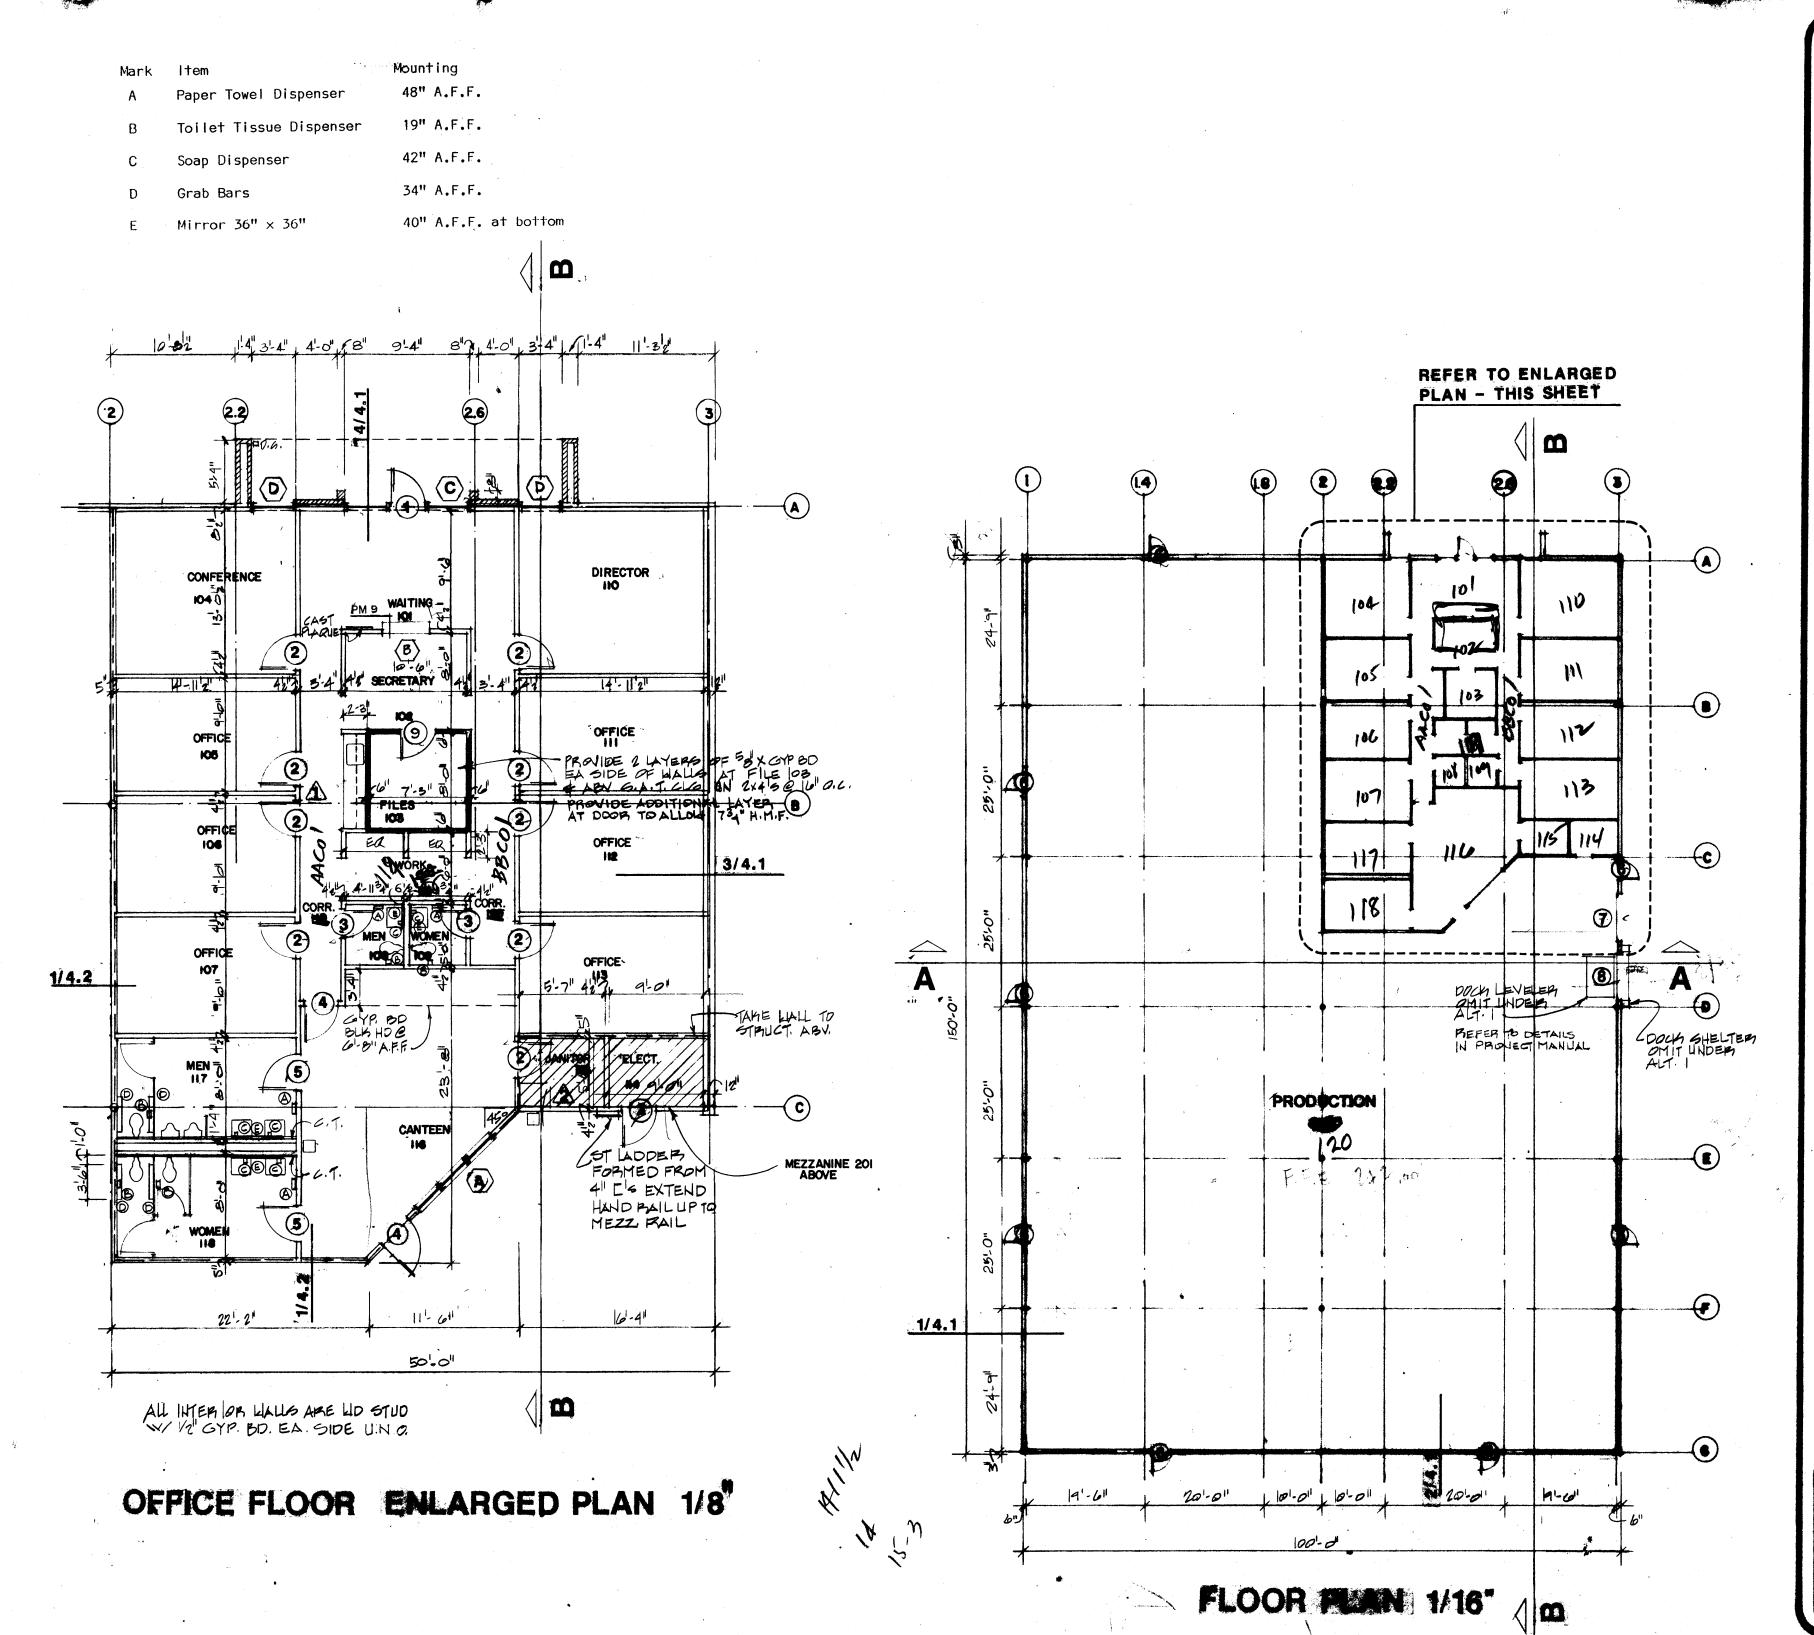

ing in the areas noted as such on the Site Plan. These areas to received grading as shown and 8" crushed rock as specified in this Project Manual. Omit Striping shown on the Site Plan.

Alternate Number Three: Omit Condensing Units: Omit three (3) 10ton Condensing Units noted as "CU-1" on the Drawings. Omit the electrical lines and connections for these units. Do not omit the breakers specified for these units. Do not omit the Concrete Pads shown or the refrigerant lines.

NOTE: ALL SCHEDULES AND DETAILS ARE LOCATED IN THE PROJECT MANUAL.





T-1 T-1 100

8·1 S·1 100

8-3 S-3 100

EAST ARKANSAS BUSINESS
NCUBATOR SYSTEM FACILITY
NRANBAS STATE UNIVERSITY
ONESBORO, ARKANSAS



787 west westlagten f. e. ben 66 jenestens, ex. 75401 (501) 998-8530

Tracional Stracks, Posthitects, Posthitects,



T-1 T-1 100

#4 N·1 100





EAST ARKANSAS BUSINESS INCUBATOR SYSTEM FACILITY ARKANSAS STATE UNIVERSITY JONESBORO, ARKANSAS



T-I T-I 100

INCUBATOR SYSTEM FACILITY
ARKANSAS STATE UNIVERSITY
JONESBORO, ARKANSAS

16.1 wa/hington 901 central
P. c. box 69 p. c. box 1560
boro, ar. 372401 hot /pring/, ar. 71902
(501) 932-530 (501) 624-4678
project no.
86236

Froid Front Control Front Cont

4.2

WALL SECTIONS 1/2"

NOTE OF THE

## MEZZANINE FRAMING PLAN

FRAME FOR RAIL IS EXTENSION OF LOWER WALL



**FOUNDATION PLAN 1/16**"

A F 28628

T·I T·I 100

SEE SITE PLAN FOR FOUNDATIONS REQUID FOR MAMP WALL & METAINING HALL.

**ROOF FRAMING PLAN 1/16"** 

EAST ARKANSAS BUSINESS INCUBATOR SYSTEM FACILIT UNIVERSITY ARKANSAS STATE JONESBORO, ARK

Fracks po

6.1

REFER TO ENLARGED PLAN - THIS SHEET  $\lan