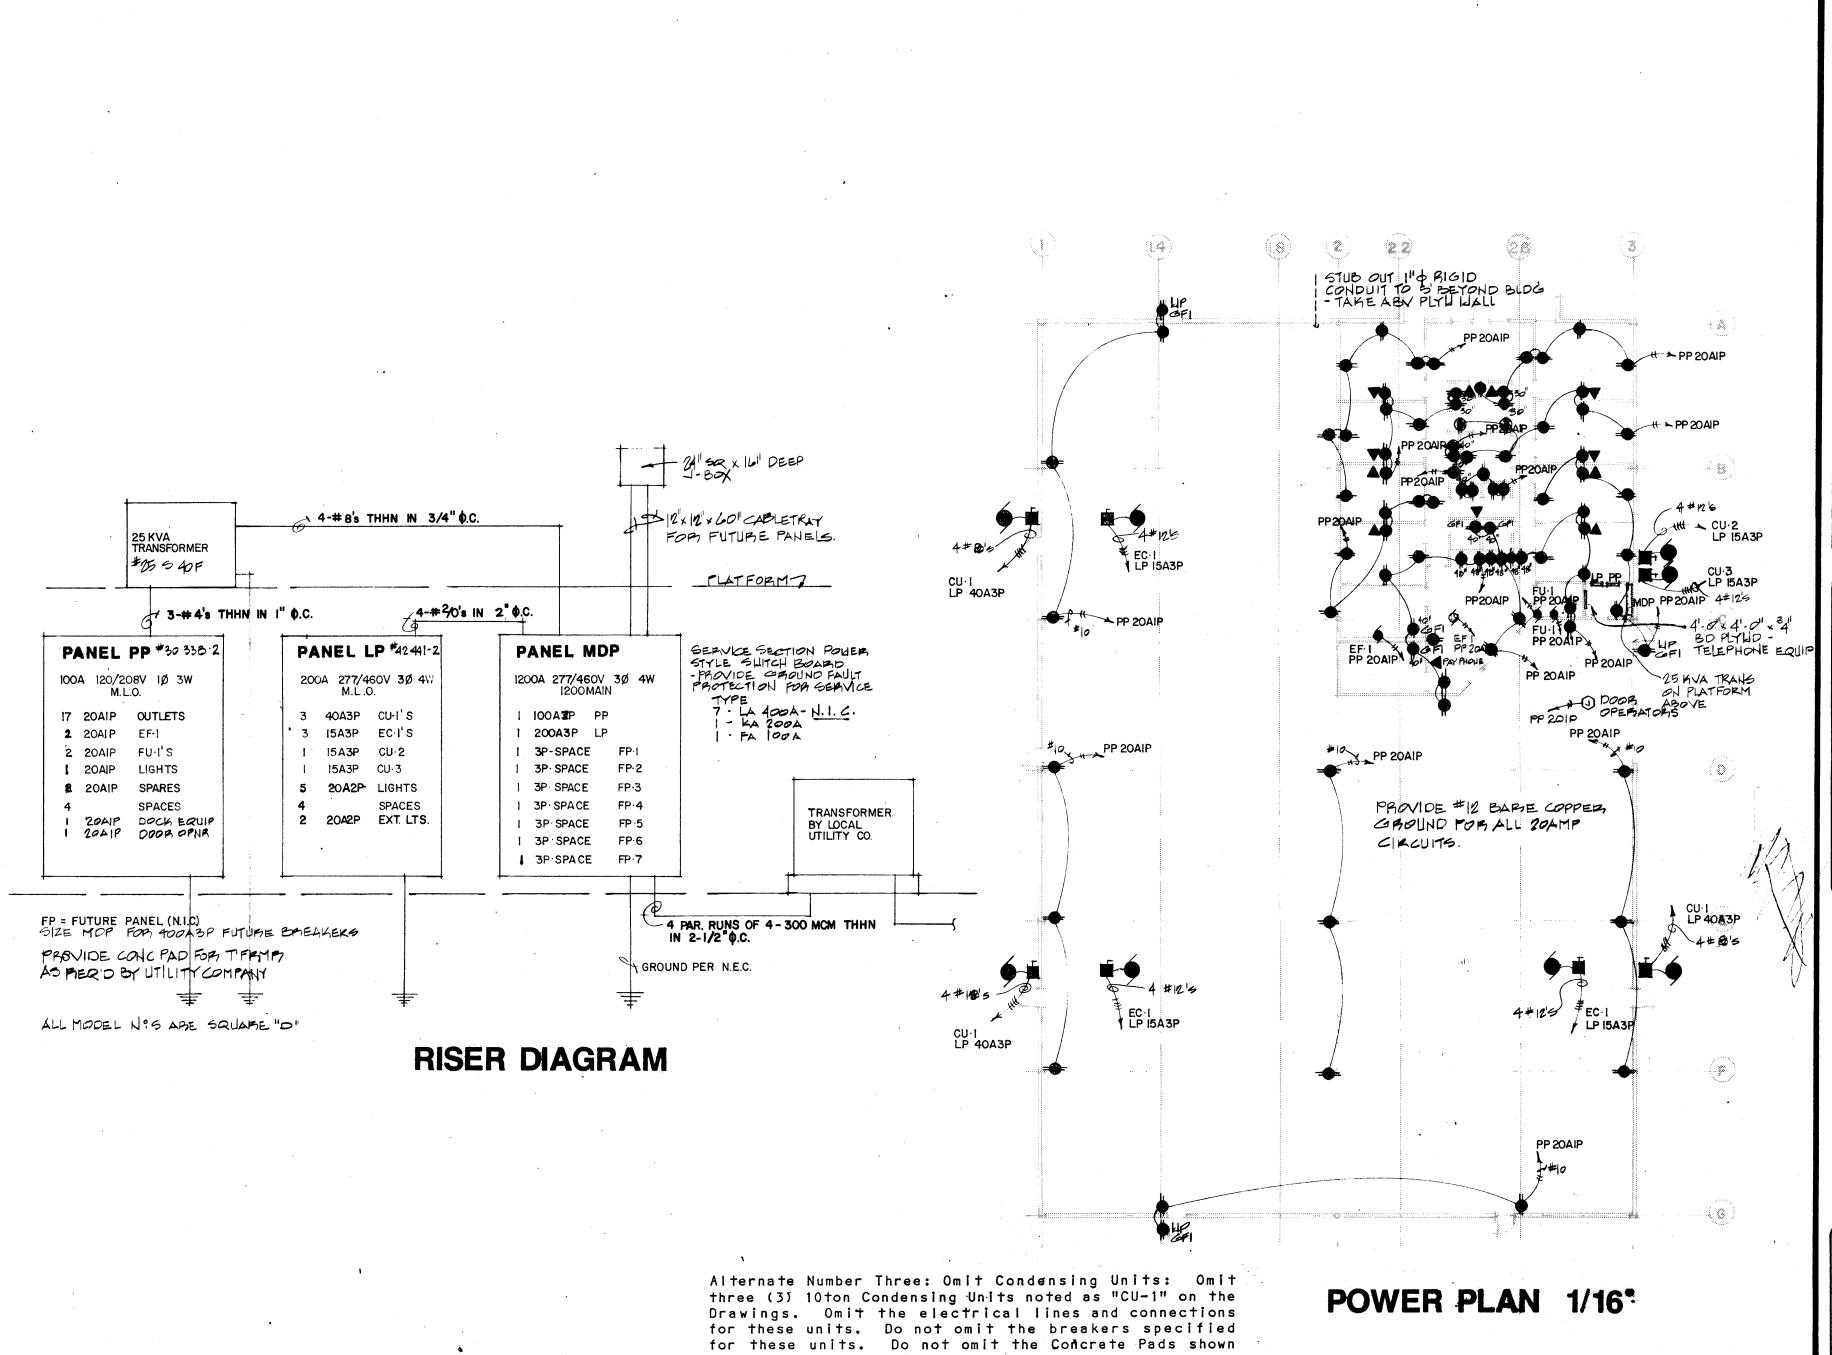

Alternate Number Three: Omit Condensing Units: Omit three (3) 10ton Condensing Units noted as "CU-1" on the Drawings. Omit the electrical lines and connections for these units. Do not omit the breakers specified for these units. Do not omit the Concrete Pads shown or the refrigerant lines.