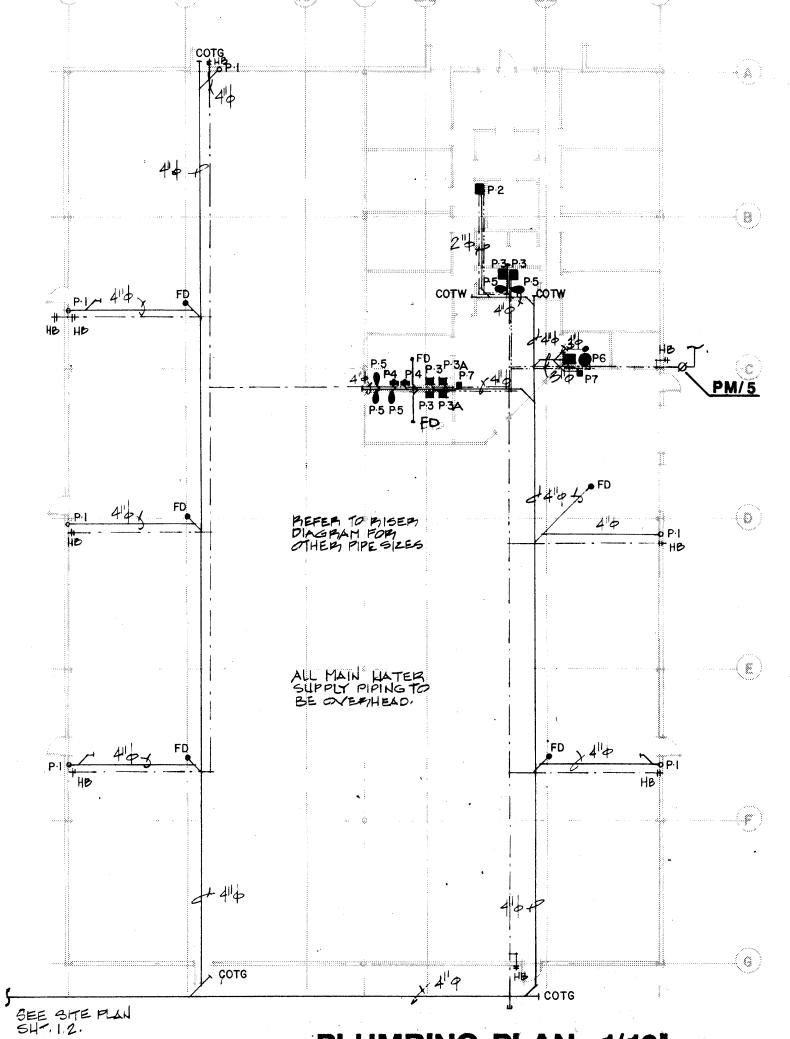

HVAC PLAN 1/16

6.1
T·1 T·1 100
P·2 P·1 50
P·2 50
N·1 50

architects, pa

SEE SITE PLAN FOR CONT. HEADS TOTAL +(g)

6.2 T·I T·I 100

FIRE PROTECTION PLAN 1/16"

SUPPORT FROM STRUCTURE ABOVE AS REQUIRED

PLUMBING PLAN 1/16\*

REFER TO SHEET 6.1 FOR GAS PIPING REFER TO SHEET 6.3 FOR RISER DIAGRAM Inold Ffad

KANSAS BUSINESS
OR SYSTEM FACILITY
STATE UNIVERSITY

wa/hington 901 central
p. o. box 69 p. o. box 1560
p. ar. 72401 hot /pring/, ar. 719
DI) 932-5550 (501) 624-4678
project no.