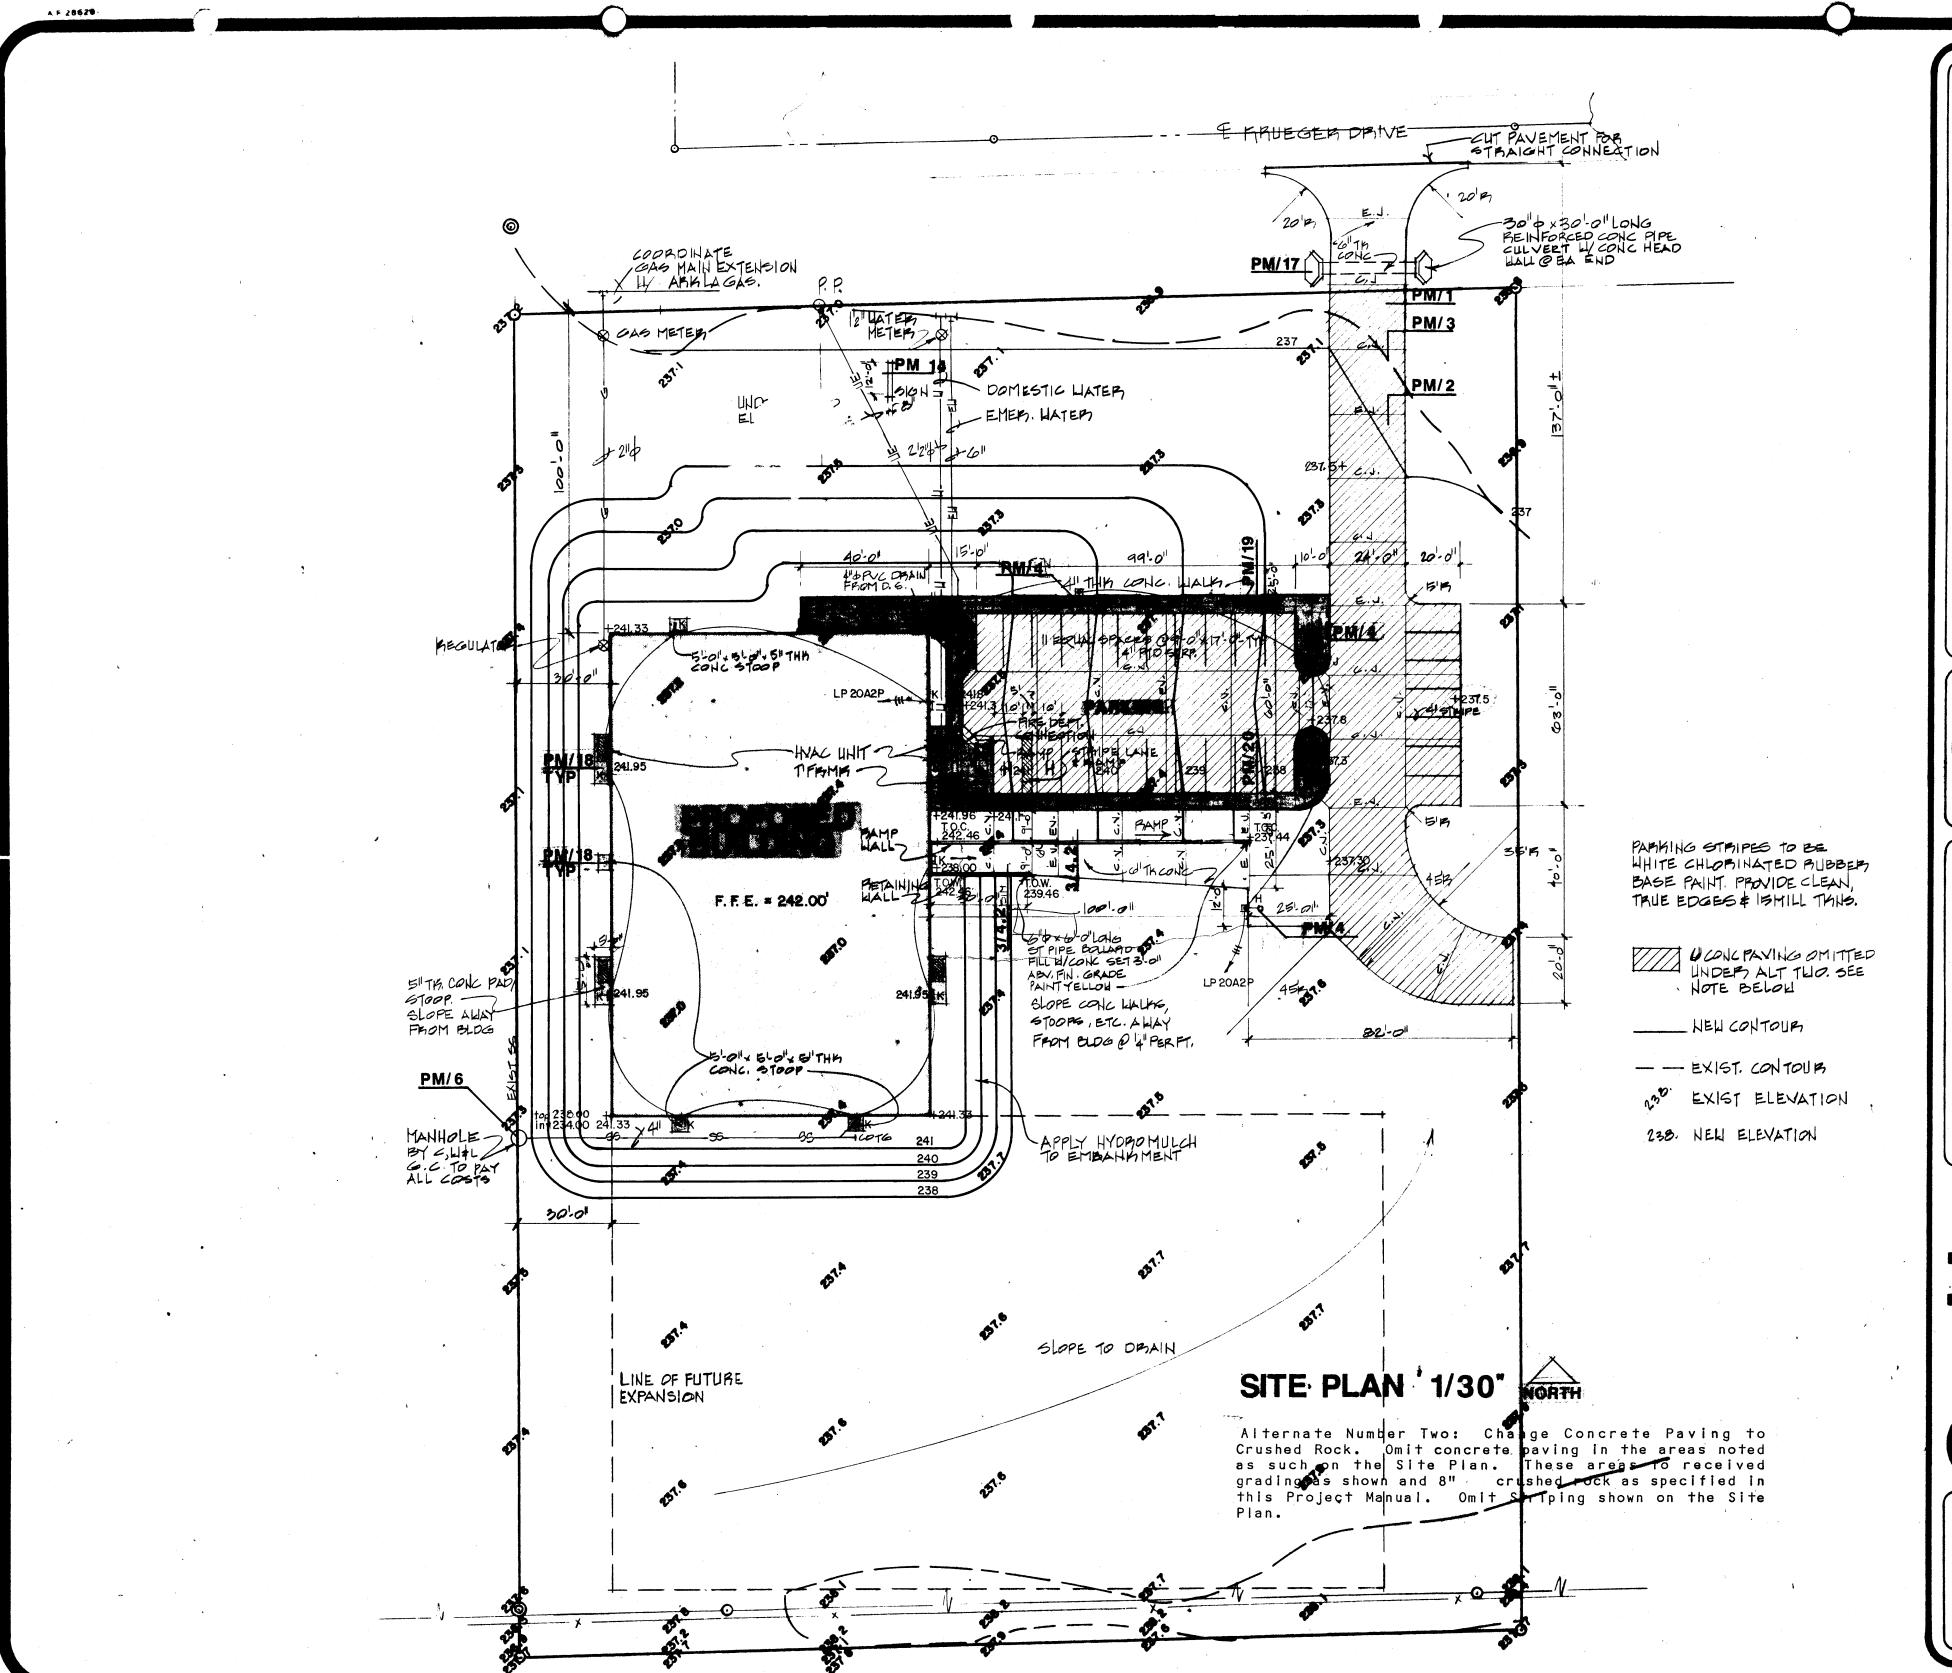

Alternate Number Two: Change Concrete Paving to Crushed Rock. Omit concrete paving in the areas noted as such on the Site Plan. These areas to received grading as shown and 8" crushed rock as specified in this Project Manual. Omit Striping shown on the Site Plan.